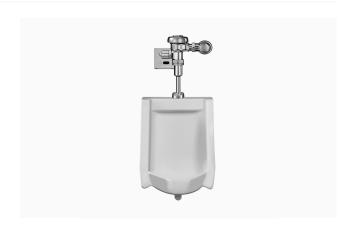

#### **DESCRIPTION**

SU-1009 Urinal and SLOAN 186 ESS Flushometer.

### **COMPONENTS**

Flushometer: Code 3772613Urinal: Code 1101009

### **DETAILS**

• Flush Volume: 0.5 gpf (1.9 Lpf)

• Nominal Dimensions: 14  $\frac{1}{4}$ " × 17  $\frac{1}{4}$ " × 25  $\frac{1}{2}$ " (362 × 438 × 648mm)

# **FLUSHOMETER FEATURES**

- Vacuum Breaker with Flush Connection
- Sweat Solder Adapter with Cover Tube and Cast Wall Flange
- 3/4" I.P.S. Screwdriver Bak-Chek® Angle Stop with Vandal Resistant Stop Cap
- Spud Coupling and Spud Flange for 3/4" Top Spud
- Dual-Filtered Fixed Bypass Diaphragm
- No External Volume Adjustment to Ensure Water Conservation
- OPTIMA® EL-1500 Self-Adaptive Infrared Sensor with Indicator Light
- Diaphragm, Stop Seat and Vacuum Breaker to be molded from PERMEX® rubber compound for Chloramine resistance

# **FIXTURE FEATURES**

- White Vitreous China
- Washdown flushing action
- Integral flushing rim
- ¾" I.P.S. top spud inlet
- 2" NPT outlet flange
- Vandal resistant strainer assembly included
- All mounting hardware included
- 100% factory flush tested