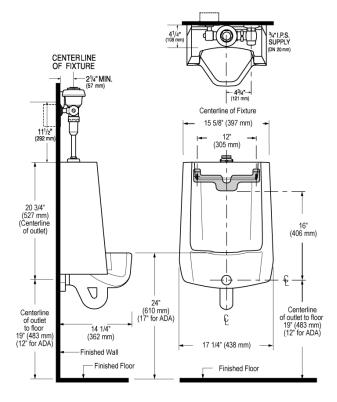

### **DETAILS**

• Flush Volume: 0.5 gpf (1.9 Lpf)

• Nominal Dimensions: 14  $\frac{1}{4}$ " × 17  $\frac{1}{4}$ " × 25  $\frac{1}{2}$ " (362 × 438 × 648mm)

# **FIXTURE FEATURES**

- White Vitreous China
- Washdown flushing action
- Integral flushing rim
- ¾" I.P.S. top spud inlet
- 2" NPT outlet flange
- Vandal resistant strainer assembly included
- All mounting hardware included
- 100% factory flush tested

# **ROUGH-IN**

Phone: 800.982.5839 • Fax: 800.447.8329 • sloan.com