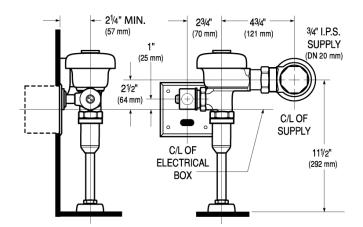

### **DETAILS**

• Flush Volume: 0.5 gpf (1.9 Lpf)

• Nominal Dimensions: 14  $\frac{1}{4}$ " × 17  $\frac{1}{4}$ " × 25  $\frac{1}{2}$ " (362 × 438 × 648mm)

# **FLUSHOMETER FEATURES**

- Vacuum Breaker with Flush Connection
- Sweat Solder Adapter with Cover Tube and Cast Wall Flange
- 3/4" I.P.S. Screwdriver Bak-Chek® Angle Stop with Vandal Resistant Stop Cap
- Spud Coupling and Spud Flange for 3/4" Top Spud
- Dual-Filtered Fixed Bypass Diaphragm
- No External Volume Adjustment to Ensure Water Conservation
- OPTIMA® EL-1500 Self-Adaptive Infrared Sensor with Indicator Light
- Diaphragm, Stop Seat and Vacuum Breaker to be molded from PERMEX® rubber compound for Chloramine resistance

# **ROUGH-IN**

Phone: 800.982.5839 • Fax: 800.447.8329 • sloan.com